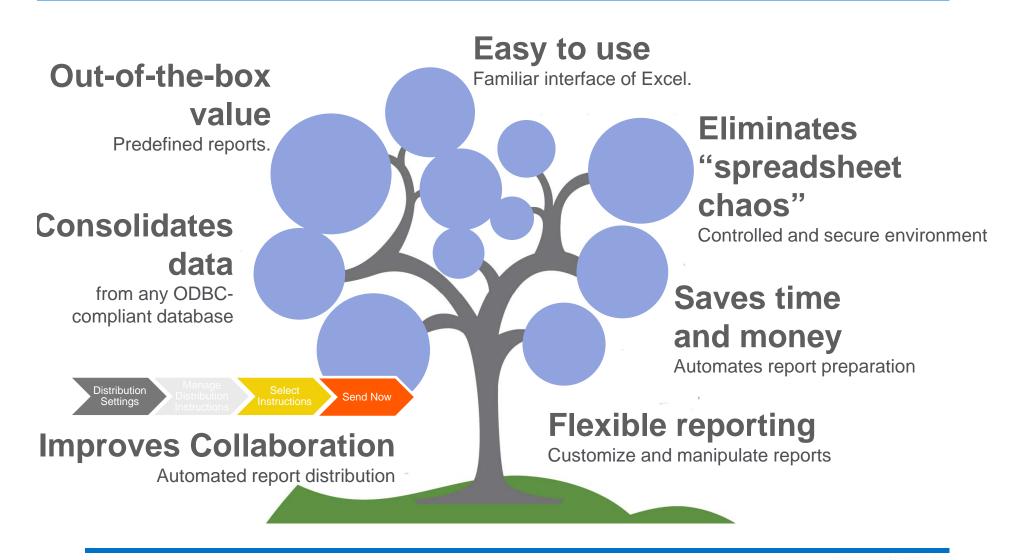

#### What is Sage Intelligence?

- Excel-based reporting tool with access to All ERP modules and databases Multiple company databases
- Easy reporting and analysis through familiar MS Excel
- Includes predefined financial and operational reports with user-level security
- Report from all ERP modules and beyond!