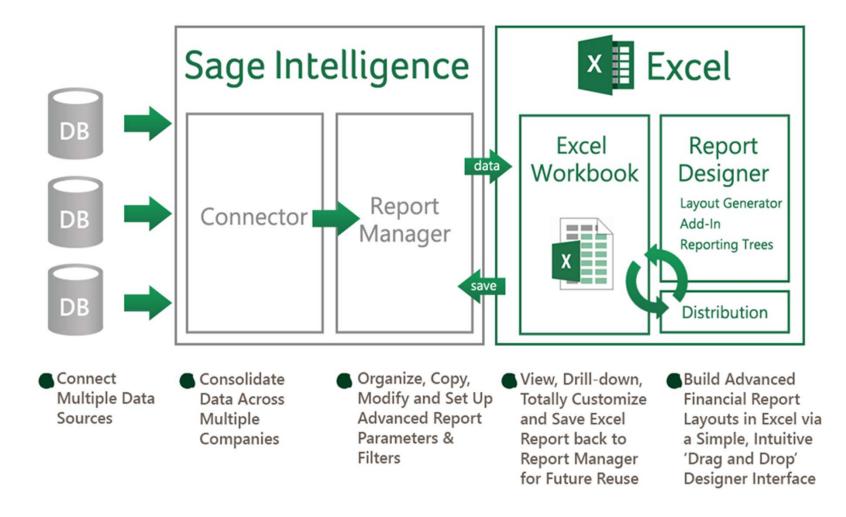

#### Connector

- Connections to Sage ERP Database
- Containers store expressions, fields from which to report
- Ability to connect to other, ODBC-Compliant databases
  - CRM
  - SQL
  - Access
  - Excel
  - And more!

#### **Report Manager**

- Authoring tool for report layouts
- Store and organize your reports in easy to manage folders
- Set up and view report properties, parameters, filters, aggregate filters

## Sage Intelligence: Components

| Compo | onent            | Description                                                                                           |
|-------|------------------|-------------------------------------------------------------------------------------------------------|
| P     | Connector        | Connect to additional data bases                                                                      |
|       | Report Manager   | Author (modify and create) reports<br>Report Designer: Author financial reports<br>with drag and drop |
|       | Report Viewer    | View authored reports – no editing                                                                    |
| R_/   | License Manager  | Manages module licenses                                                                               |
|       | Security Manager | Defines security for reports/users                                                                    |