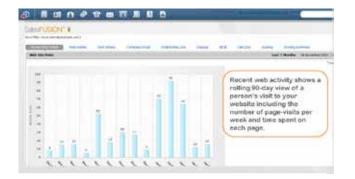

RM users. SalesFUSION has helped to redefine B2B marketing capabilities for Sugar CRM!

Our solution is a natural add-on for CRM and offers all the latest technology demanded by marketers. Most CRM users struggle with integrating their marketing to sales efforts. SalesFUSION solves this problem with our pre-built integration to Sugar CRM.

## **Key Features**

- 100% Pre-built integration-no middleware
- Email marketing (drip, trigger, bulk, nurture)
- Landing pages, web forms, surveys
- Web analytics and visitor tracking
- Multi-channel campaigns
- Lead scoring, management & routing
- Social media publishing & tracking
- Marketing asset management
- Campaign planning
- Embedded functions-use app in Sugar CRM
- GUI-administration tools
- Campaign ROI tracking
- Google Ad Words tracking





Enjoy best-in-class software, natively, inside of Sugar CRM

Simple pricing makes enterprise-class solution affordable

Live training, dedicated support team and customer success manager