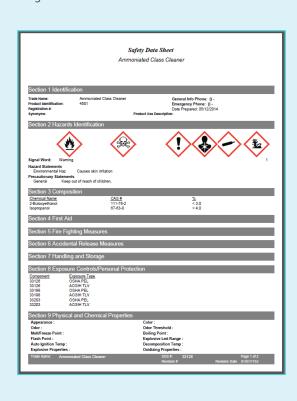

## SDS/MSDS

- Enter and Track revisions for each product
- Print SDS/MSDS report from X3
- GHS and OSHA compliance