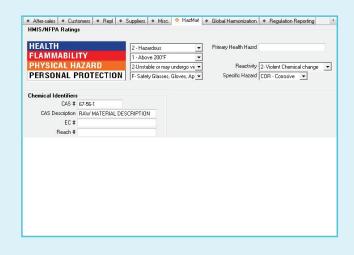

# **Global Harmonization Functionality**

- GHS hazard statements and precautionary phrases
- GHS pictograms
- Compliant labels
- Material Safety Data Sheets as needed
- Special item fields to manage your GHS conversion
- Hazardous Material Ratings by Product (HMIS, NFPA)
- Chemical Identifiers
- Exposure Control