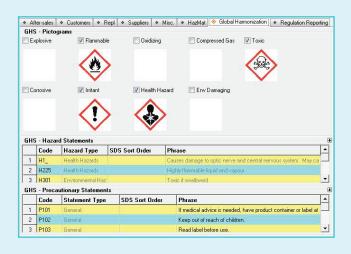

# **Global Harmonization Functionality**

- GHS hazard statements and precautionary phrases
- GHS pictograms
- Compliant labels
- Material Safety Data Sheets as needed
- Special item fields to manage your GHS conversion
- Hazardous Material Ratings by Product (HMIS, NFPA)
- Chemical Identifiers
- Exposure Control

### **GHS Data Library**

- · 63 Standard GHS Hazard phrases included
- 131 Standard GHS Precautionary phrases included

Track Reporting Requirements for Multiple Governing Agencies and Regulations.